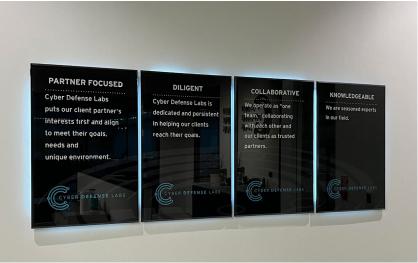

### **Application: Hallway**

The company wants its core values lived out. And as a reminder, they are on the wall for daily reference.