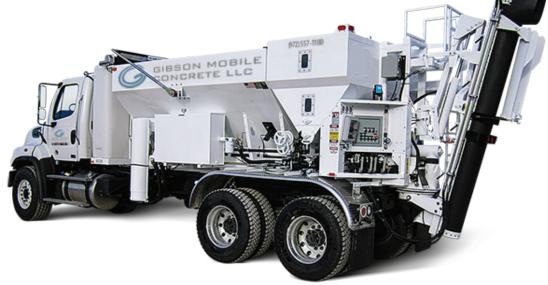

### Application: Hallway to main conference room

The company wants clients to know its vision for the future.

Gibson Mobile Concrete, LLC Sign applications Tower silo and truck

Gibson Mobile Concrete, LLC Sign applications Pickup truck